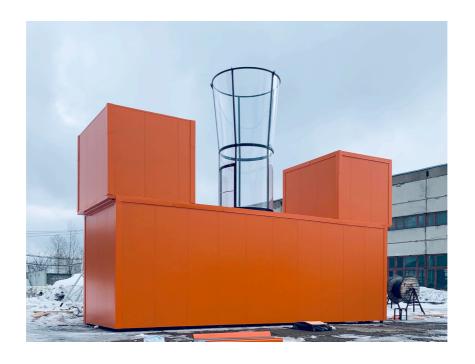

## **Indoor Vertical Wind Tunnel AKM-VWT-240**

Small+ size wind tunnel designed for sports and fun free fly Low power consumption lewel (up to 500 kW) It's unique combination of compactness, simplicity, reliability and high technical characteristics such as high quality air flow.

No vibrations on wind tunnel and building cause Fans installing on its own motor mounts and foundations.

High safety provided by patented energy absorbing net.

## Specs:

Dimentions (L,W,H) 13,8x5x12,4 m

Flight chamber: glass - D 2,4 m, H 3,3 m; full hight 6,5 m

Power max. 470 kW

Fan D 2000mm (2x220 kW)

Cooling: air exchange,

Radiator system for chiller (option)

Weight 30 t