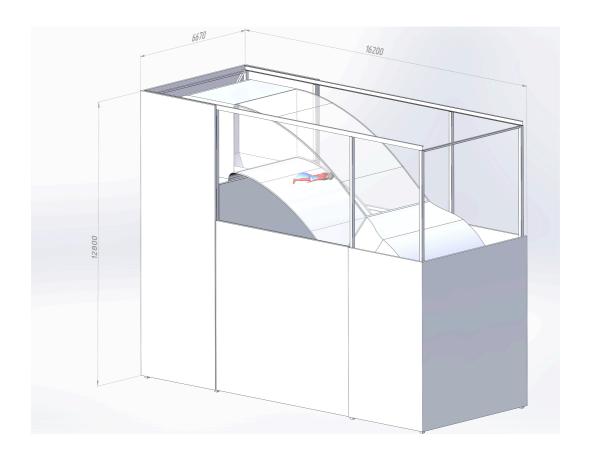

# **Indoor Wingsuit Wind Tunnel AKM-WWT-500**

Recirculating electric driven Indoor Wingsuit Wind Tunnel with rectangular section patented combined profile flight chamber.

Designed for sports and fun flying of wingsuit jumpers and ski jumpers training.

Specs:

Dimentions (L,W,H) 16,2x6,7x12,8 m

Flight chamber: 4x3 m Power max. 500 kW Cooling: air exchange,

Radiator system for chiller (option)

Weight 50 t

Order conditions: production time 5 month, EXW

Price 600 000 USD, Prepay 70%, balance pay part 30 % before ship