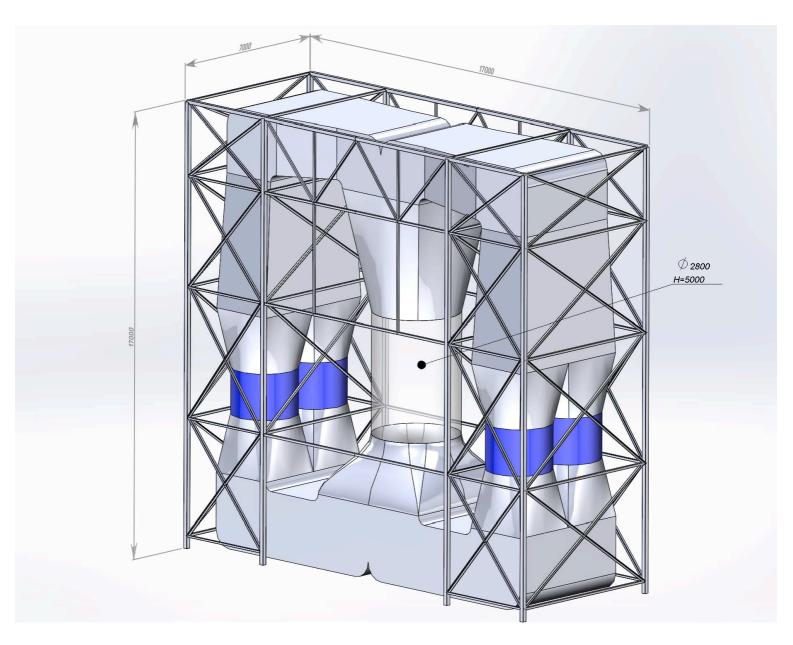

#### **Indoor Vertical Wind Tunnel AKM-VWT-280**

Midle size wind tunnel designed for sports and fun free fly Power consumption lewel (up to 670 kW) High technical characteristics such as energy efficiency high quality air flow.

High safety provided by patented energy absorbing net. Suit for 2 way VFS

Specs:

Dimentions (L,W,H) 17x7x17 m

Flight chamber: glass - D 2,8 m, H 5 m; full hight 8 m

Power max. 680 kW

Fan D 2000mm (4x160 kW)

Cooling: air exchange,

Radiator system for chiller (option)

Weight 50 t

Order conditions: production time 5 month, EXW Price 470 000 USD, Prepay 70%, balance pay part 30 % before ship