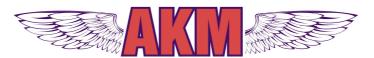

## **Indoor Vertical Wind Tunnel AKM-VWT-240**

Small+ size wind tunnel designed for sports and fun free fly Low power consumption lewel (up to 500 kW) It's unique combination of compactness, simplicity, reliability and high technical characteristics such as high quality air flow.

## Specs:

Dimentions (L,W,H) 13,8x5x12,4 m

Flight chamber: glass - D 2,4 m, H 3,3 m; full hight 6,5 m

Power max. 470 kW

Fan D 2000mm (2x220 kW)

Cooling: air exchange,

Radiator system for chiller (option)

Weight 30 t