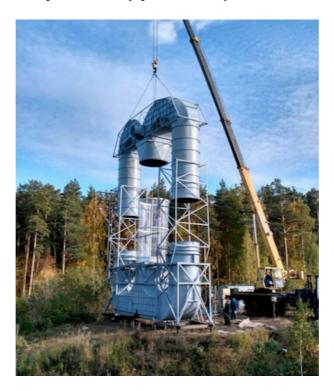

#### Indoor vertical wind tunnel AKM-VWT-220

Small size tunnel designed for sports and fun free fly Low power consumption lewel (up to 400 kW)

Specs:

Dimentions (L,W,H) 10,5x2,7x11 m

Flight chamber: glass - D 2,2 m, H 3 m; full hight 5,5 m

Power max. 340 kW

Fan D 1800 mm (2x160 kW)

Cooling: air exchange

Weight 18 t

Order conditions: production time 3 month, EXW Price 220 000 USD, Prepay 70%, balance pay part 30 % before ship